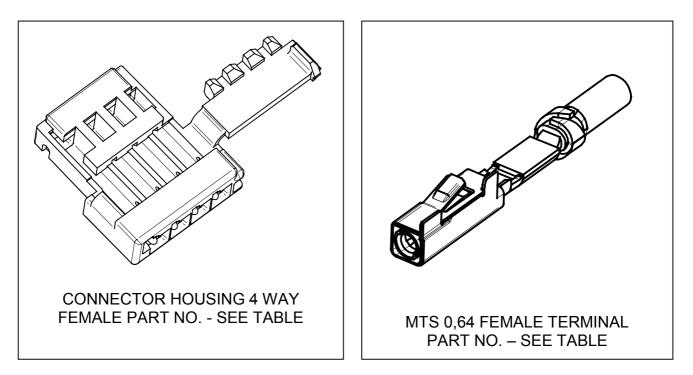

#### MATING TERMINALS:

| NAME            | PART NO. | ID      |
|-----------------|----------|---------|
| MTS 0.64 FEMALE | 15341541 | 406 651 |
| MTS 0.64 FEMALE | 15341542 | 406 652 |

#### COMPONENTS

The information contained in these assembly instructions is subject to alteration without prior notice and does not represent any obligation on the part of DELPHI Packard Electric Systems. All information is correct at the time of going to press. Reprinting or translation is not permitted without written permission from DELPHI Packard Electric Systems. © Copyright 2000 DELPHI Packard Electric Systems. All rights reserved.