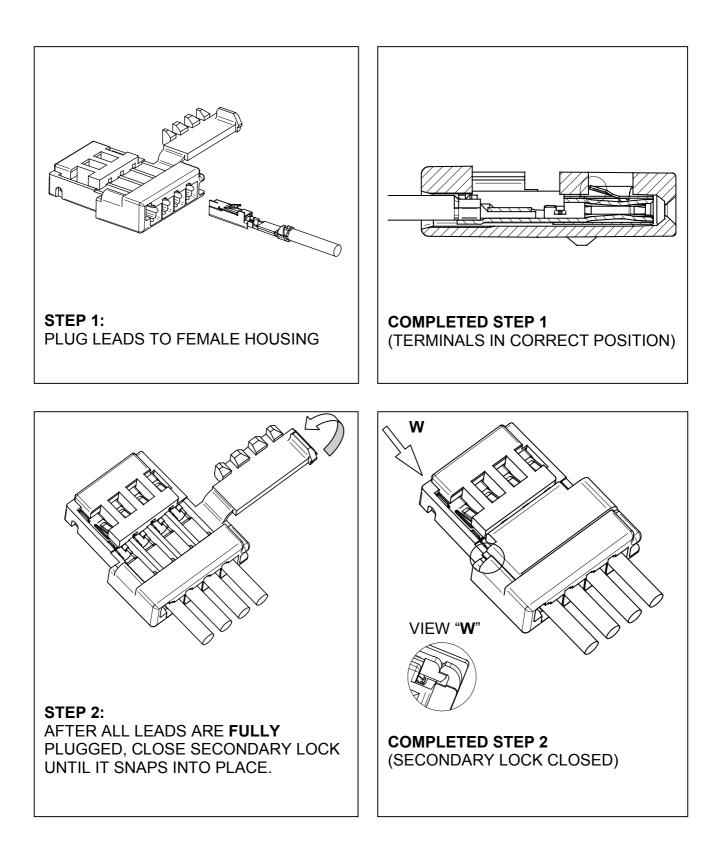

ID     | COLOUR |
|---------|----------|--------|--------|
| OPEL    | 15342528 | 406782 | BLACK  |
| SAAB    | 15345458 | -      | GREEN  |

#### MATING TERMINALS:

| NAME            | PART NO. | ID      |
|-----------------|----------|---------|
| MTS 0.64 FEMALE | 15341541 | 406 651 |
| MTS 0.64 FEMALE | 15341542 | 406 652 |

#### COMPONENTS



The information contained in these assembly instructions is subject to alteration without prior notice and does not represent any obligation on the part of DELPHI Packard Electric Systems. All information is correct at the time of going to press. Reprinting or translation is not permitted without written permission from DELPHI Packard Electric Systems. © Copyright 2000 DELPHI Packard Electric Systems. All rights reserved.



### ASSEMBLY STEPS



# END OF ASSEMBLY INSTRUCTION FOR 4 WAY FEMALE CONNECTOR



#### DISASSEMBLY INSTRUCTION 4 WAY FEMALE CONNECTOR



#### STEP 2:

REMOVE TERMINALS FROM CAVITIES USING TERMINAL REMOVAL TOOLS. REMOVAL TOOL FOR MTS TERMINAL: PART NO. XXXXXX

#### END OF DISASSEMBLY INSTRUCTION 4 WAY FEMALE CONNECTOR