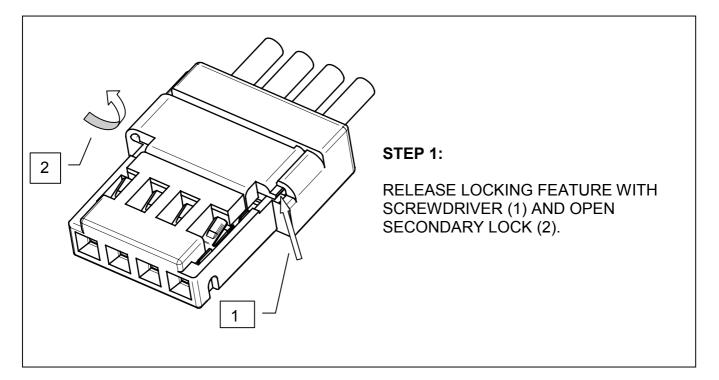

#### DISASSEMBLY INSTRUCTION 4 WAY FEMALE CONNECTOR

#### STEP 2:

REMOVE TERMINALS FROM CAVITIES USING TERMINAL REMOVAL TOOLS. REMOVAL TOOL FOR MTS TERMINAL: PART NO. XXXXXX

#### END OF DISASSEMBLY INSTRUCTION 4 WAY FEMALE CONNECTOR